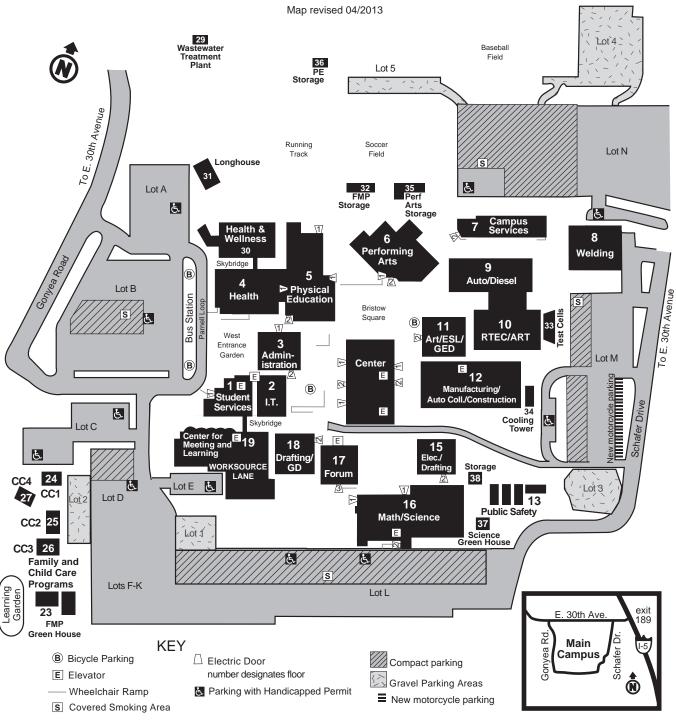

# Lane Community College Main Campus

4000 East 30th Avenue = Eugene, Oregon 97405 = (541) 463-3000

## Building Department

Center Bookstore/Library/

- 1 Student Services
- 2 1
- 3 Administration
- 4 Health Professions
- 5 Physical Education
- 6 Performing Arts
- 7 Campus Services/Facilities/ Printing & Graphics

## Building Department

- 8 Welding
- 9 Auto/Diesel
- 10 RTEC/Art
- 11 Art/ESL/GED
- 12 Manufacturing/Auto Coll./ Construction
- 13 Annexes
- 13 Public Safety
- 15 Electronics/Drafting
- 16 Science/Math

## Building Department

- 17 Forum
- 18 Drafting/Graphic Design
- 18 Health Clinic
- 19 Business/CIT/Workforce/ Co-op Ed/CML
- 24 Family Connections/Child Development
- 25 Infant/Toddler Center
- 26 Preschool
- 30 Health and Wellness
- 31 Longhouse

#### **Parking**

- Parking is permitted in all parking lots on main campus.
- Parking is prohibited on the access roads to main campus (Gonyea Road and Eldon Schafer Drive).